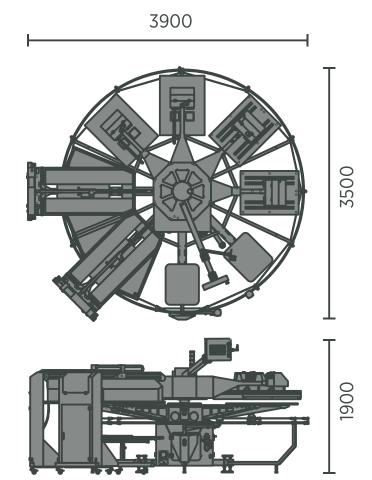

## **TECHNICAL SPECS**

NUMBER OF STATIONS..... MAX PALLET SIZE..... 550x750 | 21.6"x29.5" MAX. PRINT AREA(mm/pol)...... 500x700 | 19.7"x27.6" PRODUCTIVITY (pieces/hour).... **UP TO 250** OPERATING CONDITIONS..... TEMPERATURE 20°C - 25°C/ 68°F - 77°F HUMIDITY..... 50-70% NON-CONDENSING 3X400VAC 50 HZ, 36 KW VOLTAGE..... 3PH+N+PE (CE) 3X230 VAC 50 HZ 36 KW, 3PH+PE (UL) 0.7 MPA |100 PSI COMPRESSED AIR..... 65 L/MIN. | 2.30 CFM WEIGHT..... 1600Kg