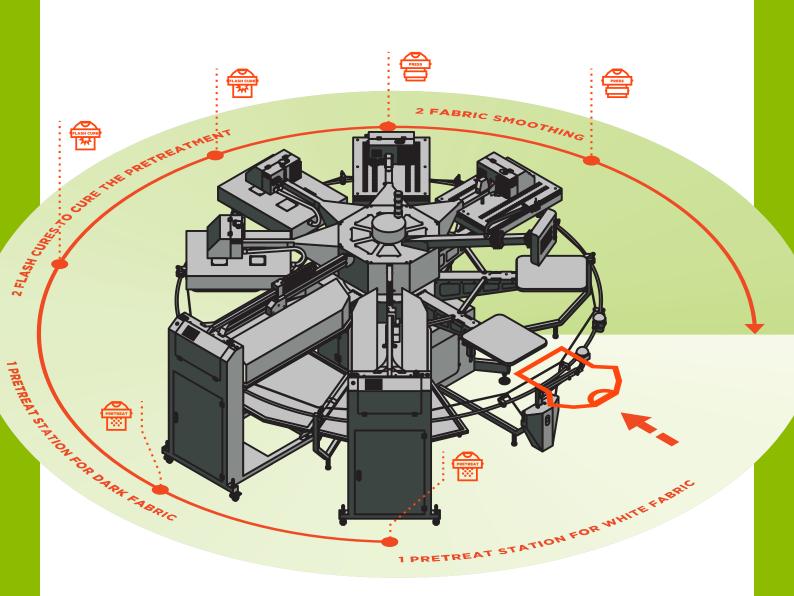

# **ROQ READY**

ROQ READY is an automatic pretreating machine with 8 stations, that combines pretreat, heat press and flash cure units. This inline solution has a maximum pretreatment application size of 500x700mm /20"X28", and includes pallets with foam for a uniform fabric.

# 3 IN 1 PRETREATMENT