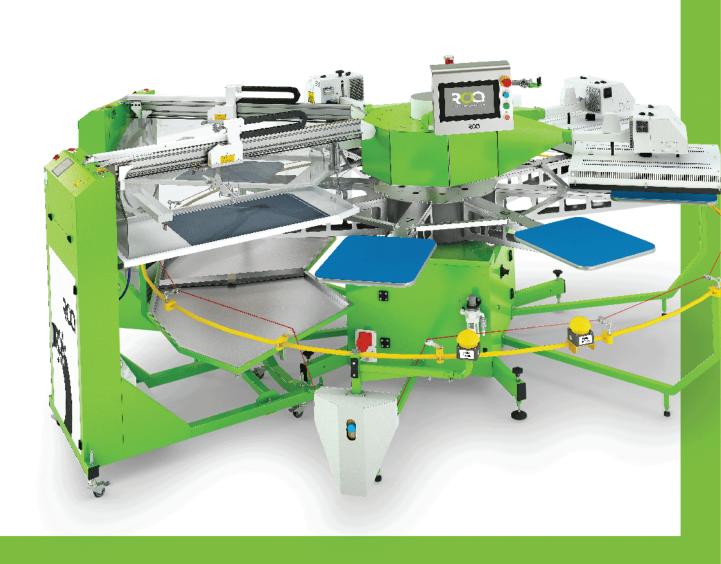

# **ROQ READY**

ROQ READY is an automatic pretreating machine with 8 stations, that combines pretreat, heat press and flash cure units. This inline solution has a maximum pretreatment application size of 500x700mm /20"X28", and includes pallets with foam for a uniform fabric.

The ROQ READY can run up to 250 pieces/hour and allows an efficient workflow when combined with ROQ GO, a DTG single pallet machine.