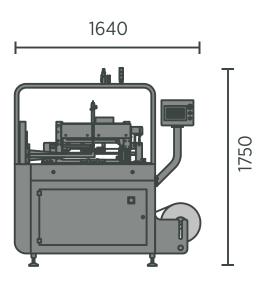

The final dimensions of the folded piece can be adjusted in 3 positions by changing the folding plates and adjusting the fold position.

Non-standard dimensions between the minimum and maximum limit can be achieved by customizing the machine. In the packaging phase, the ROQ OUT uses rolls of low-density polyethylene (LDPE) or polypropylene (PP) plastic film, 40 to 60 microns thick, previously folded in two layers, with the possibility of using poly mailer plastic.

The bag's dimensions are automatically adjusted by the operator on the interface. The length is set according to the width of the film roll being used.

The label is placed on the last station. The content of the label is set on the machine console or on the direct supplied computer using their ERP.