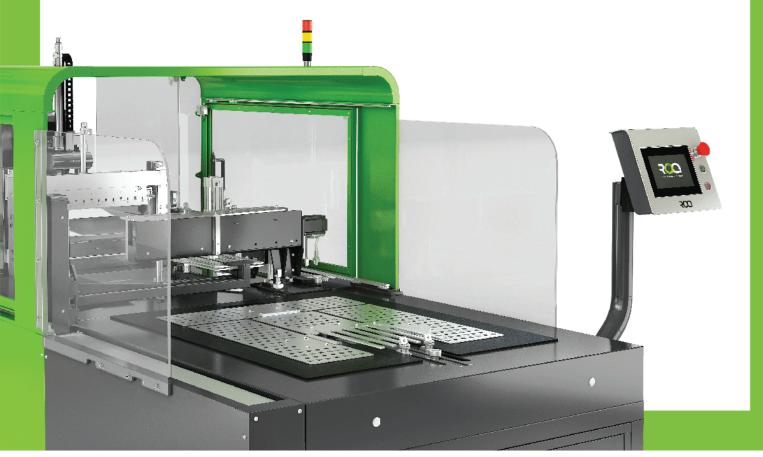

### **ROQ OUT**

ROQ OUT is a automatic folding, packaging and labeling machine. Primarily for T-shirts, sweaters and polos the ROQ OUT provides a complete 3 in 1 solution.

Able to boost any business, the ROQ OUT can be customized according to the customers' needs.

The bag's dimensions are automatically adjusted by the operator on the interface. The length is set according to the width of the film roll being used.

The label is placed on the last station. The content of the label is set on the machine console or on the direct supplied computer using their ERP.