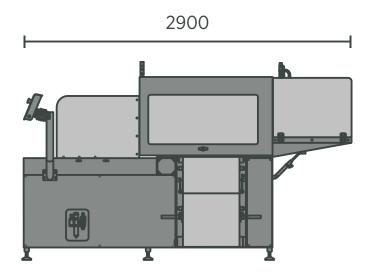

The final dimensions of the folded piece can be adjusted in 3 positions by changing the folding plates and adjusting the fold position.

Non-standard dimensions between the minimum and maximum limit can be achieved by customizing the machine. In the packaging phase, the ROQ OUT uses rolls of low-density polyethylene (LDPE) or polypropylene (PP) plastic film, 40 to 60 microns thick, previously folded in two layers, with the possibility of using poly mailer plastic.

The bag's dimensions are automatically adjusted by the operator on the interface. The length is set according to the width of the film roll being used.

The label is placed on the last station. The content of the label is set on the machine console or on the direct supplied computer using their ERP.