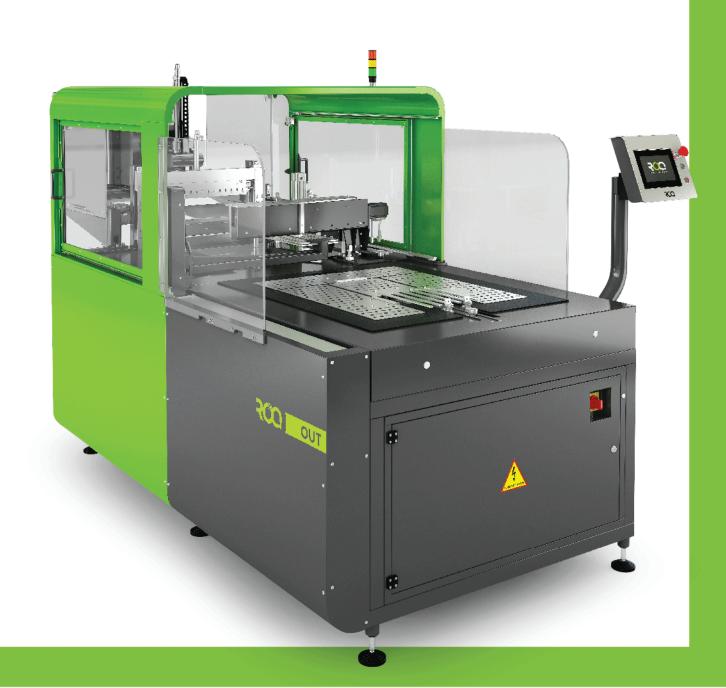

### **ROQ OUT**

### **ROQ OUT**

ROQ OUT is a automatic folding, packaging and labeling machine. Primarily for T-shirts, sweaters and polos the ROQ OUT provides a complete 3 in 1 solution.

Able to boost any business, the ROQ OUT can be customized according to the customers' needs.