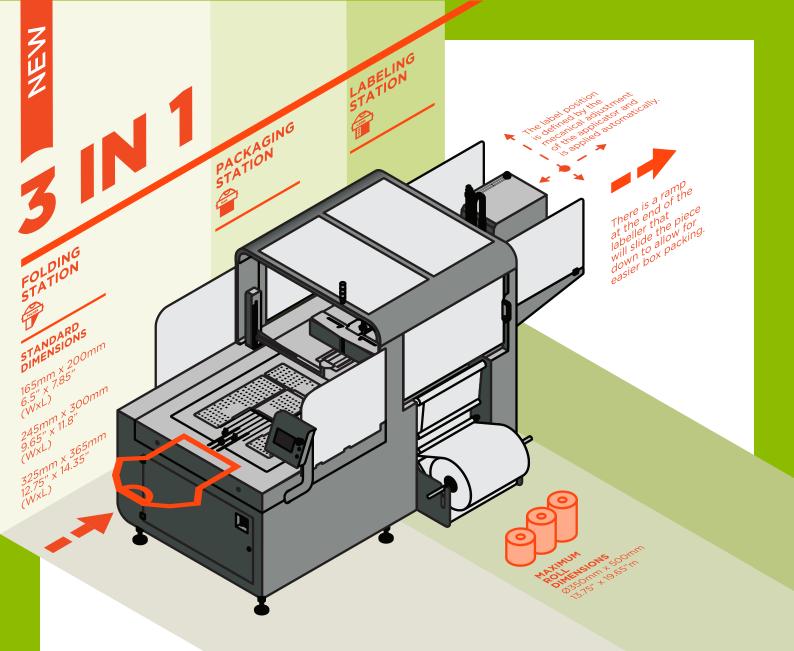

The final dimensions of the folded piece can be adjusted in 3 positions by changing the folding plates and adjusting the fold position.

Non-standard dimensions between the minimum and maximum limit can be achieved by customizing the machine. In the packaging phase, the ROQ OUT uses rolls of low-density polyethylene (LDPE) or polypropylene (PP) plastic film, 40 to 60 microns thick, previously folded in two layers, with the possibility of using poly mailer plastic.

The bag's dimensions are automatically adjusted by the operator on the interface. The length is set according to the width of the film roll being used.

The label is placed on the last station. The content of the label is set on the machine console or on the direct supplied computer using their ERP.