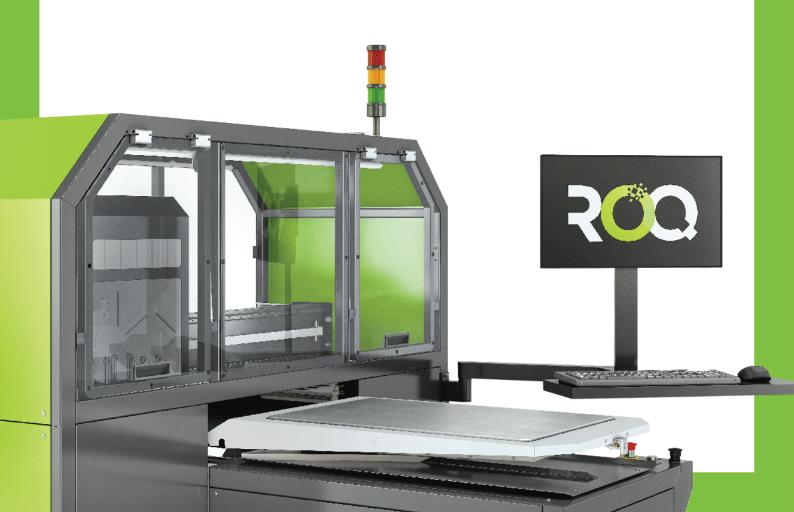

# DTG ROQ GO

The ROQ GO is a full digital solution with a single pallet that incorporates the latest technological advances in direct to garment (DTG). This machine can allows for consistente print quality on small and large productions runs.

With a printing size of 500X700mm (20"X"28), the ROQ GO is equipped with a user-friendly software and is able to produce up to 60 pieces (white fabric) or 35 pieces (dark fabric) of the highest quality prints.

ROQ GO also allows an efficient workflow with the ROQ READY automatic pre-treatment machine.