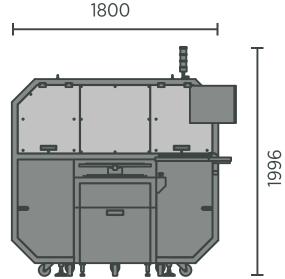

**COMPACT DIMENSIONS** 

CONSISTENT QUALITY IN BULK PRODUCTION

ROBUST AND INDUSTRIAL EQUIPMENT

EXCELLENT WASHING FASTNESS

OPTIONAL BAR CODE SCANNER AVAILABLE

## **TECHNICAL SPECS**

 VOLTAGE
 3X400VAC+N+PE

 3PH+N+PE
 9080W

 50/60HZ
 0.7 MPA |100 PSI

 10L/MIN./0.35 CFM

 OPERATING CONDITIONS

sales@roqinternational.com 00 351 252 980 500

DOWNLOAD BROCHURE DTG PRINTING MACHINES
PDF