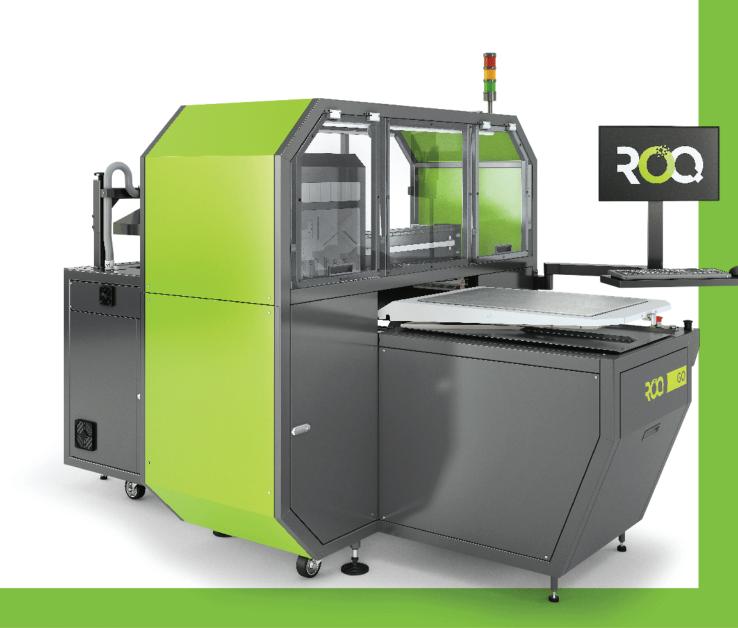

# DTG ROQ GO

The ROQ GO is a full digital solution with a single pallet that incorporates the latest technological advances in direct to garment (DTG). This machine can allows for consistente print quality on small and large productions runs.

With a printing size of 500X700mm (20"X"28), the ROQ GO is equipped with a user-friendly software and is able to produce up to 60 pieces (white fabric) or 35 pieces (dark fabric) of the highest quality prints.