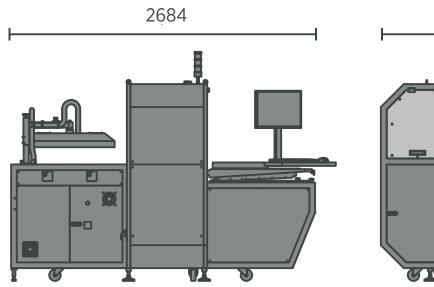

**COMPACT DIMENSIONS** 

CONSISTENT QUALITY IN BULK PRODUCTION

ROBUST AND INDUSTRIAL EQUIPMENT

EXCELLENT WASHING FASTNESS

OPTIONAL BAR CODE SCANNER AVAILABLE

## **TECHNICAL SPECS**

 VOLTAGE
 3X400VAC+N+PE

 3PH+N+PE
 9080W

 50/60HZ
 0.7 MPA |100 PSI

 10L/MIN./0.35 CFM

 OPERATING CONDITIONS

sales@roqinternational.com 00 351 252 980 500

DOWNLOAD BROCHURE DTG PRINTING MACHINES
PDF