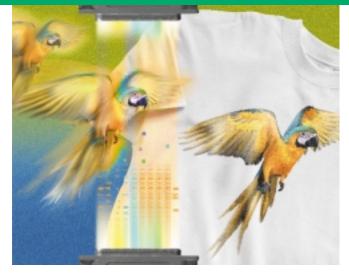

# Make a colorful impression

Epic by Wilflex puts the most advanced technology in the industry to work for you. Easy to use and print, the Epic Color Mixing System combines Wilflex color ingenuity with the simplest and most cost effective way to achieve Pantone® simulations. Turn your artistic concepts and visions into colorful reality with Epic inks.

# **Epic by Wilflex**

# The New Ink Technology Color Mixing System