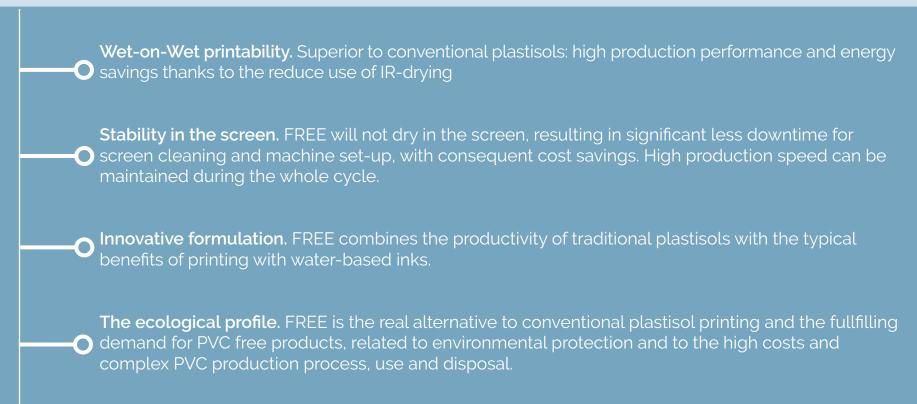

# WHY PRINTING WITH FREE

## FREE: COMPETITIVE ADVANTAGES

Printing with FREE offers indisputable competitive advantages: