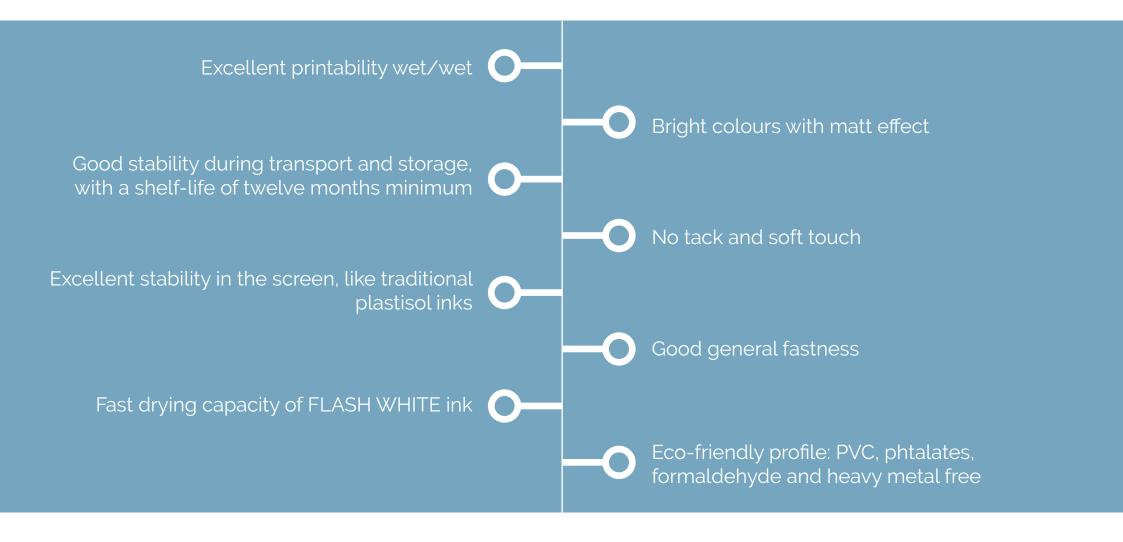

# WHY CHOOSE FREE

### PVC free plastisol ink

# HIGH PERFORMANCES

Printability, stability and productivity like traditional plastisol inks, with a high quality final aspect

### **ECO-FRIENDLY**

PVC and phtalates free inks, meets the most stringent textile standards

### **VERSATILITY**

Compatible for printing on the vast majority of fabrics with a limited number of additives