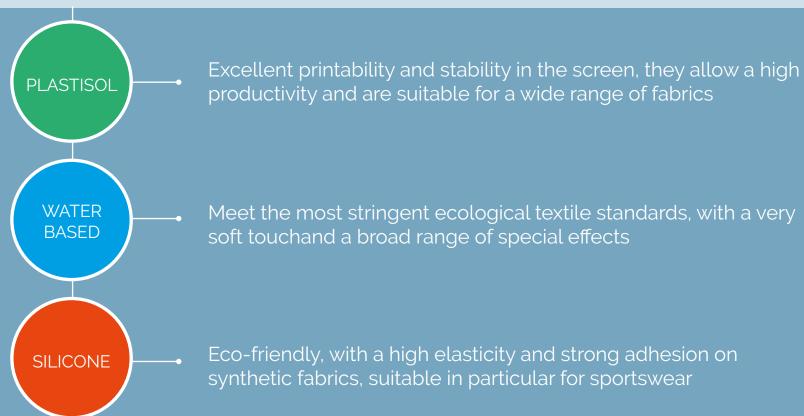

# TEXTILE PRINTING INKS

The printing inks used for the decoration of pre-cut textile articles are essentially three: