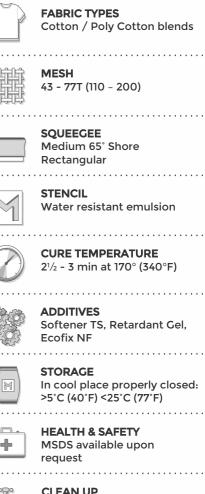

### SPECIFICATION

Cotton / Poly Cotton blends

43 - 77T (110 - 200)

SOUEEGEE

Medium 65° Shore

Rectangular

Water resistant emulsion

#### Application

Mix the Discharge Digital White with 6% Activator AB and leave for 10 minutes to allow Activator to dissolve. Remix prior to printing.

Print using 43 - 77 (110 - 200) mesh screens and a rectangular profile squeegee medium hardness 65° shore, avoid use of flash units. For best results discharge prints should be printed wet on wet.

Use 3 - 4mm off contact and print one stroke. The discharge paste must penetrate into fabric. If necessary reduce squeegee speed and increase pressure.

After printing the garment/panel should be dried and baked, ideally for 2<sup>1</sup>/<sub>2</sub> - 3 min at 170°C (340°F). Please refer to our Discharge Printing information sheet for more information.

# **CURE TEMPERATURE**

21/2 - 3 min at 170° (340°F)

#### **ADDITIVES**

Softener TS, Retardant Gel,

In cool place properly closed: >5°C (40°F) <25°C (77°F)

**HEALTH & SAFETY** MSDS available upon

**CLEAN UP** 

Wash off screen using water and mild detergent

All information is given in good faith but without warranty. They do not release you from testing our products as to their suitability for the intended processes and uses.